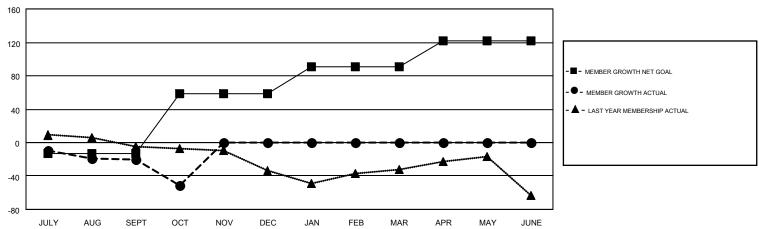

## GMT MONTHLY MEMBERSHIP PROGRESS REPORT

Multiple District 6

Results as of: 10/31/2017

LOCATION: COLORADO

GMT: WILLIAM PHILLIPI

GMT CA 1

|               | Club          | s           |               | Members  RESULTS FOR 2017-2018 |                           |                         |                                                    |  |
|---------------|---------------|-------------|---------------|--------------------------------|---------------------------|-------------------------|----------------------------------------------------|--|
|               | RESULTS FOR   | R 2017-2018 |               |                                |                           |                         |                                                    |  |
| QUARTER       | NEW CLUB GOAL | NEW CLUBS   | DROPPED CLUBS | QUARTER                        | MEMBER GROWTH NET<br>GOAL | MEMBER GROWTH<br>ACTUAL | DROPPED<br>MEMBERS ACTUAL<br>(including transfers) |  |
| JULY/AUG/SEPT | 0             | 0           | 2             | JULY/AUG/SEPT                  | -13                       | 70                      | 79                                                 |  |
| OCT/NOV/DEC   | 3             | 0           | 0             | OCT/NOV/DEC                    | 72                        | 7                       | 37                                                 |  |
| JAN/FEB/MAR   | 2             | 0           | 0             | JAN/FEB/MAR                    | 32                        | 0                       | 0                                                  |  |
| APR/MAY/JUNE  | 2             | 0           | 0             | APR/MAY/JUNE                   | 31                        | 0                       | 0                                                  |  |

## GOALS AND ACTUAL MEMBERS CUMULATIVE

| DROPPED CLUBS: 2          |     | 30 CLUBS OF 134 ADDED 1 OR MORE<br>NEW MEMBERS | GENDER DISTRIBUTION  MALE 2,107 (65.93%) |                |     |
|---------------------------|-----|------------------------------------------------|------------------------------------------|----------------|-----|
| DROPPED MEMBERS           |     |                                                | FEMALE                                   | 1,089 (34.07%) |     |
| DECEASED                  | 15  | CLICK HERE FOR CUMULATIVE                      | TOTAL FAMILY UNIT MEMBERS                |                | 718 |
| CLUB CANCELLED 6 DTHER 94 |     | MEMBERSHIP DATA                                | FAMILY MEMBERS PAYING HALF               |                | 366 |
| TOTAL                     | 115 |                                                | DUES                                     |                |     |