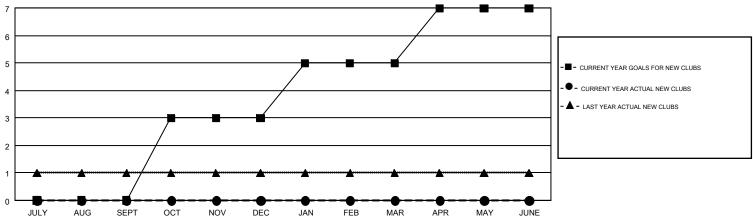

## GMT MONTHLY MEMBERSHIP PROGRESS REPORT

Multiple District 6

Results as of: 10/31/2017

LOCATION: COLORADO

GMT: WILLIAM PHILLIPI

GMT CA 1

|               | Club          | s           |               | Members  RESULTS FOR 2017-2018 |                           |                         |                                                    |  |
|---------------|---------------|-------------|---------------|--------------------------------|---------------------------|-------------------------|----------------------------------------------------|--|
|               | RESULTS FOR   | R 2017-2018 |               |                                |                           |                         |                                                    |  |
| QUARTER       | NEW CLUB GOAL | NEW CLUBS   | DROPPED CLUBS | QUARTER                        | MEMBER GROWTH NET<br>GOAL | MEMBER GROWTH<br>ACTUAL | DROPPED<br>MEMBERS ACTUAL<br>(including transfers) |  |
| JULY/AUG/SEPT | 0             | 0           | 2             | JULY/AUG/SEPT                  | -13                       | 70                      | 79                                                 |  |
| OCT/NOV/DEC   | 3             | 0           | 0             | OCT/NOV/DEC                    | 72                        | 7                       | 37                                                 |  |
| JAN/FEB/MAR   | 2             | 0           | 0             | JAN/FEB/MAR                    | 32                        | 0                       | 0                                                  |  |
| APR/MAY/JUNE  | 2             | 0           | 0             | APR/MAY/JUNE                   | 31                        | 0                       | 0                                                  |  |

## GOALS AND ACTUAL NEW CLUBS CUMULATIVE